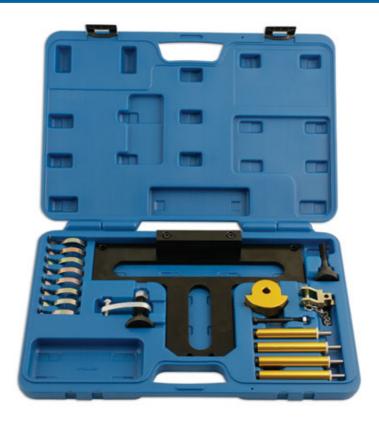

## **Engine Service Kit - for BMW**

The BMW N42 and N46 1.8 and 2.0 twin cam petrol engines feature Vanos variable camshaft timing units on the inlet and exhaust camshafts combined with the BMW Valvetronic system which varies the timing and lift of the inlet valves. This kit is used for removal, installation plus dismantling and rebuilding of the camshaft carrier bracket / Valvetronic assembly.

## **Additional Information**

- Applications: BMW 1 Series (2004 2014), 3 Series (2001 2014), 5 Series (2007 2010), X1 (2010 2012), X3 (2005 2010), Z4 (2004 - 2009).
- BMW 1.8 & 2.0L engine codes: N42, N46, N46T.
- For camshaft installation and removal, plus inlet camshaft & carrier assembly removal & installation.
- Includes tools to handle OEM 11 9 310, 301, 320, 302, 303, 390.
- Used in conjunction with Timing Tool Kit Part No. 4419, which includes tools necessary for timing the engine when, for example, changing the cam chain or camshafts.